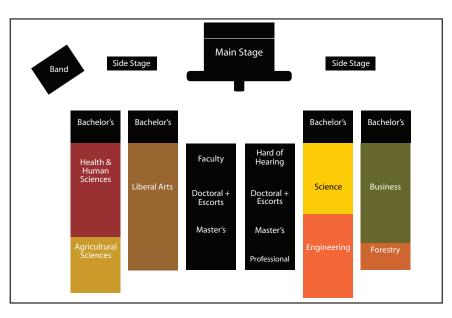

## **Ceremony (Reser Stadium)**

Oregon State

Extended Campus Oregon State University 4943 The Valley Library Corvallis, OR 97331-4504 ecampus.oregonstate.edu