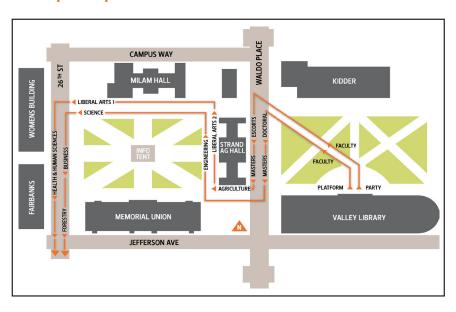

onorary degree
- Commencement address
- · Welcome to the class of 2011
- Alma mater
- · Recognition of academic distinction
- · Commissioning of officers of the U.S. Armed Forces
- Profile of graduates
- Presentation and conferring of degrees
- Faculty senate approval of candidates
- Presentation of doctorate degrees
- Conferring of doctorate degrees
- Presentation of master's degrees
- Conferring of master's degrees
- Presentation of baccalaureate degrees
- Conferring of baccalaureate degrees
- Diploma distribution

#### 1:45 pm (approximate time) Ceremony ends

President and Mrs. Ray are pleased to meet graduates and members of their families and guests at a reception in the CH2M Hill Alumni Center Ballroom immediately following the commencement exercises.

## **Lineup and procession**



## **Ceremony (Reser Stadium)**









Oregon State

Extended Campus Oregon State University 4943 The Valley Library Corvallis, OR 97331-4504 ecampus.oregonstate.edu