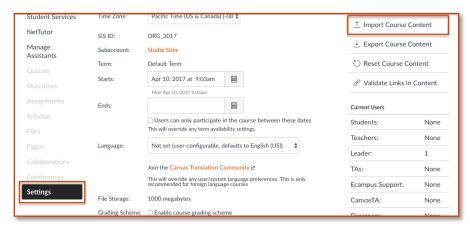

## How to Import Course Content

- 1. Open the course site for the term that you are planning to teach.
- 2. If the course is empty of content, select 'Settings' within the course menu and then 'Import Course Content'.