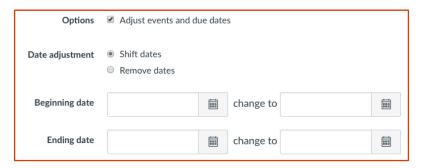

- 7. Checkmark 'Adjust events and due dates' and select 'Shift dates' if you want Canvas to automatically adjust the existing dates to the <u>new term dates</u>.
  - Indicate the old and new term's beginning and ending dates. (Note: for Fall term, we recommend using the Monday of the first full week as the 'Term start date' to keep schedule consistency.)