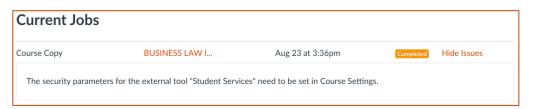

- 8. Click 'Import'.
- 9. Under Current Jobs on the same page you will notice the import will show as queued, running, and then completed.

10.Check any issues except "The security parameters for the external tool 'Student Services'...". This issue can be disregarded.