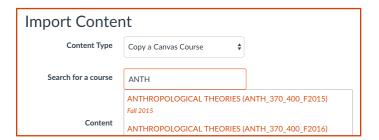

- 3. From the 'Content Type' drop-down, select 'Copy a Canvas Course'.
- Checkmark the box 'Include Completed Courses' to include past term courses in your list.

5. From the 'Search for a course' drop-down, select the **previous term** course that you want to copy from.

6. Select the 'All content' radio button.

| Content | <ul><li>All content</li></ul>               |
|---------|---------------------------------------------|
|         | <ul> <li>Select specific content</li> </ul> |