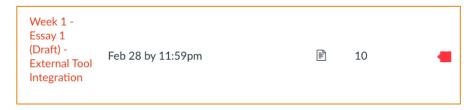

## Accessing TurnItIn Report

Locate the assignment link in the appropriate Module or access the assignment link under Grades. Click on the title to open the assignment.

Look for the colored "flag" from TurnItIn to view your similarity report.

#### Within Grades: