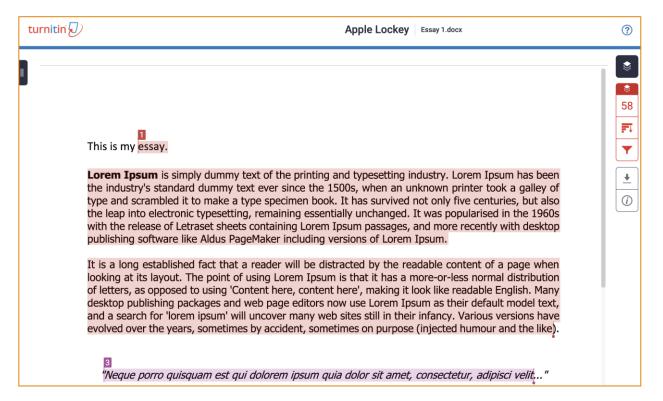

### Feedback Studio

Once you open Feedback Studio through the flag, you can view the similarity report.

Review the <u>Interpreting the Similarity Report</u> document for information on how to interpret and filter the similarity report on your paper. Below are a few other helpful links to interpret and filter your report:

- Viewing a breakdown of your matches
- View Source details
- All TurnItIn Guides