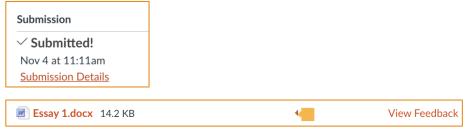

# Quick Reference – Turnitin Student access to similarity report and feedback

## Accessing TurnItIn Report

Locate the assignment link in the appropriate Module or access the assignment link under Grades. Click on the title to open the assignment.

Look for the colored "flag" from TurnItIn to view your similarity report.

#### Within Grades:



### Within Assignment:

Select Submission Details at the top right.



### Feedback Studio

Once you open Feedback Studio through the flag, you can view the similarity report.

Review the <u>Interpreting the Similarity Report</u> document for information on how to interpret and filter the similarity report on your paper. Below are a few other helpful links to interpret and filter your report:

- Viewing a breakdown of your matches
- View Source details
- All TurnItIn Guides







## **Support**

Canvas offers 24/7 support via phone or chat. Access Help within the Canvas course menu to receive immediate assistance.

Additional tutorials about Canvas and Turnitin can be found at http://learn.oregonstate.edu.