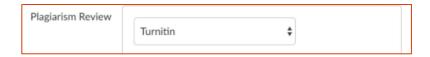

## **Enable TII on an Assignment**

From the Assignments area in Canvas, locate the assignment and click on the title to open it. Click 'Edit'.

- 1. **Verify Submission Type**: Under the Submission Type, ensure Online is selected and Text Entry and/or File Uploads are used.
- 2. **Enable the Framework**: Select TurnItIn from the Plagiarism Review drop down menu.