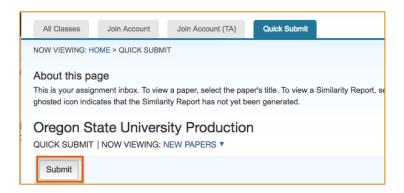

n the link and following the instructions. You may also be prompted to choose a secret question for your account.
- 6. Return to <a href="https://www.turnitin.com">https://www.turnitin.com</a> and log-in with your email address and new password.
- 7. Click on the User Info tab at the top and check to see if your account type is 'instructor'. If not, use the drop-down arrow to change it to 'instructor'. Then refresh the page (or log-out and log back in).



8. Click on the User Info tab.



9. Under Account Settings, find 'Activate quick submit'. Select Yes. Then scroll to the bottom of the page and click Submit.







10. You should now see a Quick Submit tab on your Turnitin page which can be used to submit individual papers.



11. Select Submit to submit a paper directly to Turnitin.



## **Support**

Canvas offers 24/7 support via phone or chat. Access Help within the Canvas course menu to receive immediate assistance or contact <a href="mailto:EcampusFacultySupport@oregonstate.edu">EcampusFacultySupport@oregonstate.edu</a>.

Additional tutorials about Canvas can be found at <a href="http://learn.oregonstate.edu">http://learn.oregonstate.edu</a>.