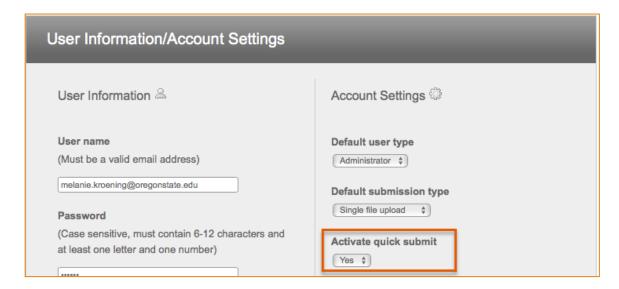

8. Click on the User Info tab.

9. Under Account Settings, find 'Activate quick submit'. Select Yes. Then scroll to the bottom of the page and click Submit.

10. You should now see a Quick Submit tab on your Turnitin page which can be used to submit individual papers.