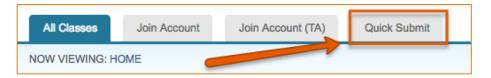

8. Click on the User Info tab.

9. Under Account Settings, find 'Activate quick submit'. Select Yes. Then scroll to the bottom of the page and click Submit.

10. You should now see a Quick Submit tab on your Turnitin page which can be used to submit individual papers.